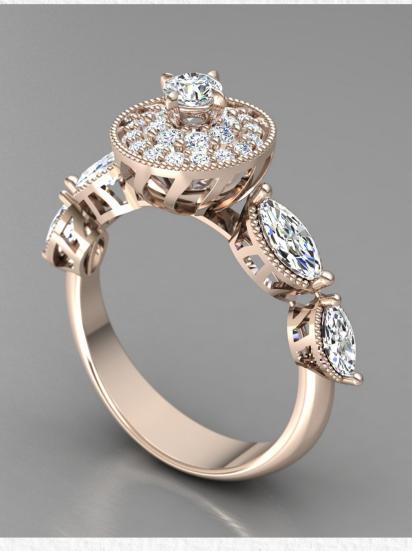

# **Flower Ring**

Carat: 750 (18) Weight: 4 grams Metal: Rose Gold, White Gold Stone: Diamond