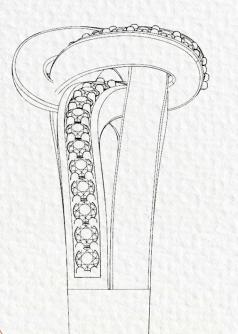

# **Knot Ring**

Carat: 750 (18) Weight: 3.2 grams Metal: Rose Gold, White Gold Stone: Ruby

A knot ring is symbolic jewelry with a design often featuring knots or intertwining patterns. It represents different aspects of relationships like love, friendship, or unity and is commonly selected as an engagement or wedding ring to symbolize the lasting connection between two individuals.