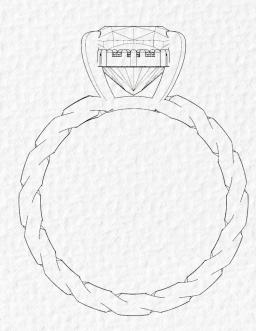

# Wedding Ring

Carat: 750 (18) Weight: 2.4 grams Metal: Rose Gold Stone: Diamond

The art of designing a wedding ring combines creativity, craftsmanship, and emotion to create a symbol of enduring love and commitment.