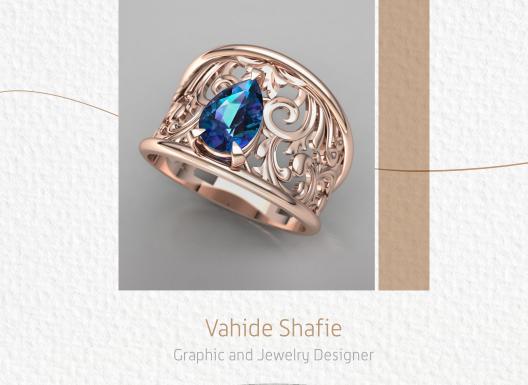

## Contact

in vahide-shafie

- 🖻 vahide.shafie@gmail.com
- +372 5199 1216
- vsh.gallery

2222222

Carat: 750 (18) Weight: 5 grams Metal: Rose Gold Stone: Alexandrite, Diamond

Eslimi patterns, with their intricate designs and geometric beauty, inspire exquisite jewelry creations