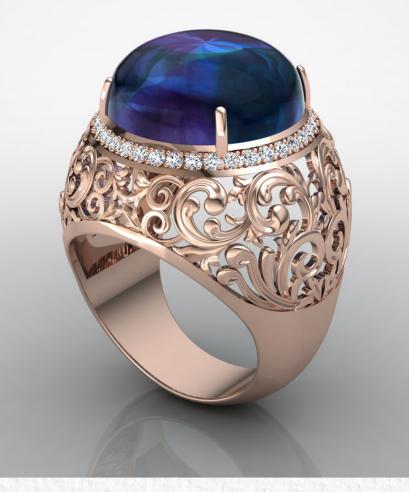

## Contact

in vahide-shafie

- 🖻 vahide.shafie@gmail.com
- +372 5199 1216
- vsh.gallery

2222222

Carat: 750 (18) Weight: 5 grams Metal: Rose Gold Stone: Alexandrite, Diamond

Eslimi patterns, with their intricate designs and geometric beauty, inspire exquisite jewelry creations