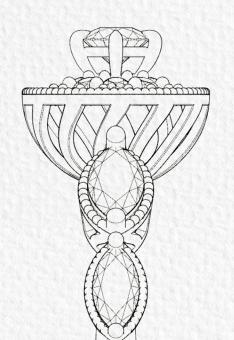

#### Shamsa Ring Carat: 750 (18) Weight: 3.5 grams Metal: Rose Gold Stone: Red Ruby

Stone: Red Ruby Half Moon , Diamond