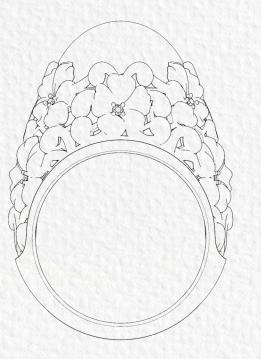

## **Floral Design**

Carat: 750 (18) Weight: 5 grams Metal: Rose Gold Stone: Turquoise, Dimond

The "floral" design is a popular motif in jewelry, featuring flower and petal patterns. It creates a natural and elegant look, often adorned with diamonds or precious gemstones. This design is perfect for those who appreciate feminine and graceful jewelry.