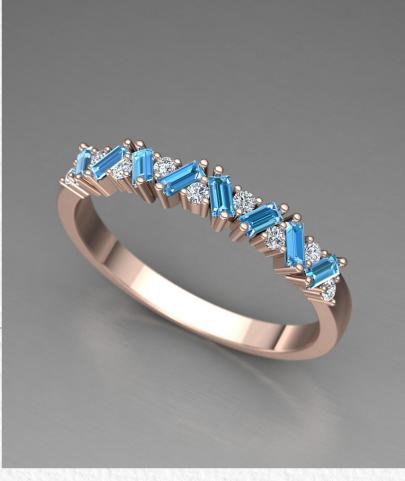

#### Queen Ring Carat: 750 (18) Weight: 3.5 grams Metal: Rose Gold

Stone: Alexandrite Diamod

Zigzag Ring Carat: 750 (18) Weight: 2.5 grams Metal: Rose Gold Stone: Topaz Sky Blue, Diamond

A zigzag ring is a unique and eye-catching jewelry piece known for its angular design, featuring sharp, alternating angles for a bold and contemporary look. It's a popular choice for modern and fashion-forward accessory enthusiasts.