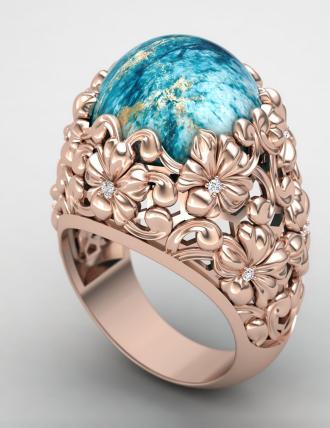

## **Floral Design**

Carat: 750 (18) Weight: 5 grams Metal: Rose Gold Stone: Turquoise, Dimond

The "floral" design is a popular motif in jewelry, featuring flower and petal patterns. It creates a natural and elegant look, often adorned with diamonds or precious gemstones. This design is perfect for those who appreciate feminine and graceful jewelry.