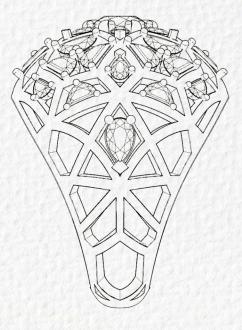

A flush setting ring is a type of jewelry design where gemstones are set directly into the metal of the ring, creating a smooth and seamless surface. This setting style is known for its sleek and contemporary look, as the stones sit level with the ring's surface, offering both security and a minimalist aesthetic. Galaxy Ring Carat: 750 (18) Weight: 4.2 grams Metal: Rose Gold Stone: Alexandrite Diamond