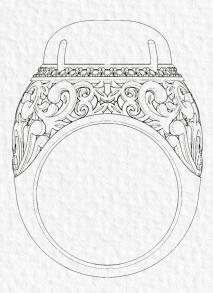

## Contact

in vahide-shafie

- 🖻 vahide.shafie@gmail.com
- +372 5199 1216
- vsh.gallery

2222222

Carat: 750 (18) Weight: 5 grams Metal: Rose Gold Stone: Alexandrite, Diamond

Eslimi patterns, with their intricate designs and geometric beauty, inspire exquisite jewelry creations