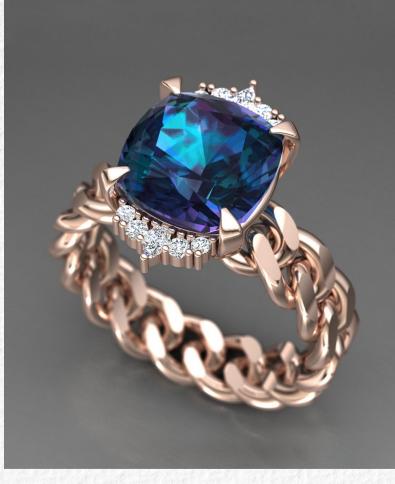

A flush setting ring is a type of jewelry design where gemstones are set directly into the metal of the ring, creating a smooth and seamless surface. This setting style is known for its sleek and contemporary look, as the stones sit level with the ring's surface, offering both security and a minimalist aesthetic. Galaxy Ring Carat: 750 (18) Weight: 4.2 grams Metal: Rose Gold Stone: Alexandrite Diamond