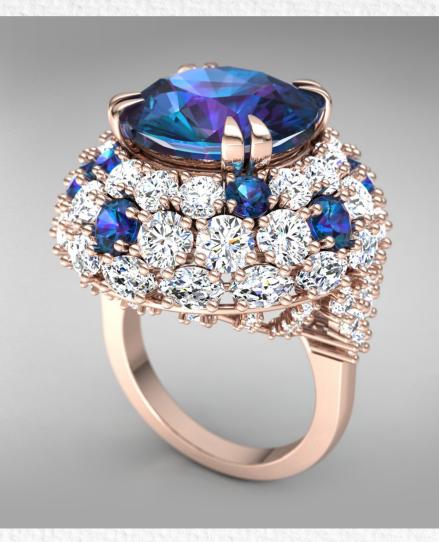

## Contact

in vahide-shafie

- 🖻 vahide.shafie@gmail.com
- +372 5199 1216
- vsh.gallery

2222222

Carat: 750 (18) Weight: 5 grams Metal: Rose Gold Stone: Alexandrite, Diamond

Eslimi patterns, with their intricate designs and geometric beauty, inspire exquisite jewelry creations

Alexandrite is a rare gemstone prized for its color-changing ability. It shifts from greenish-blue in daylight to purplish-red under incandescent light, making it a captivating choice for jewelry design. Its rarity and beauty make it highly valued by collectors and jewelry enthusiasts.