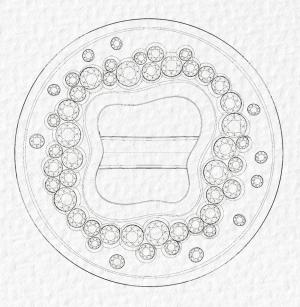

A flush setting ring is a type of jewelry design where gemstones are set directly into the metal of the ring, creating a smooth and seamless surface. This setting style is known for its sleek and contemporary look, as the stones sit level with the ring's surface, offering both security and a minimalist aesthetic. Galaxy Ring Carat: 750 (18) Weight: 4.2 grams Metal: Rose Gold Stone: Alexandrite Diamond