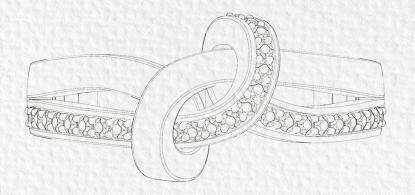

# **Knot Ring**

Carat: 750 (18) Weight: 3.2 grams Metal: Rose Gold, White Gold Stone: Ruby

A knot ring is symbolic jewelry with a design often featuring knots or intertwining patterns. It represents different aspects of relationships like love, friendship, or unity and is commonly selected as an engagement or wedding ring to symbolize the lasting connection between two individuals.