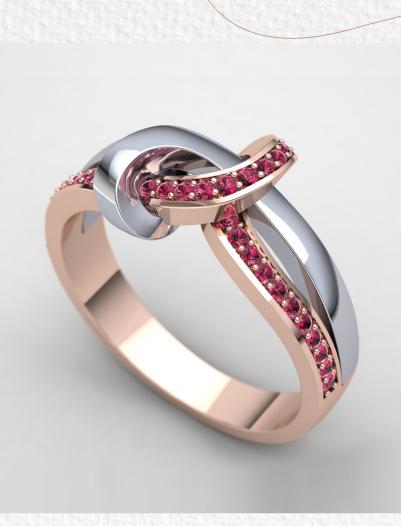

# **Knot Ring**

Carat: 750 (18) Weight: 3.2 grams Metal: Rose Gold, White Gold Stone: Ruby

A knot ring is symbolic jewelry with a design often featuring knots or intertwining patterns. It represents different aspects of relationships like love, friendship, or unity and is commonly selected as an engagement or wedding ring to symbolize the lasting connection between two individuals.