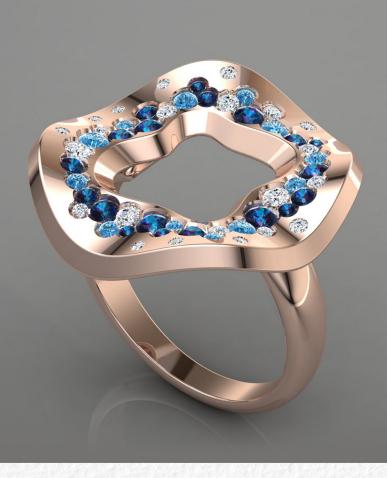

A flush setting ring is a type of jewelry design where gemstones are set directly into the metal of the ring, creating a smooth and seamless surface. This setting style is known for its sleek and contemporary look, as the stones sit level with the ring's surface, offering both security and a minimalist aesthetic. Galaxy Ring Carat: 750 (18) Weight: 4.2 grams Metal: Rose Gold Stone: Alexandrite Diamond