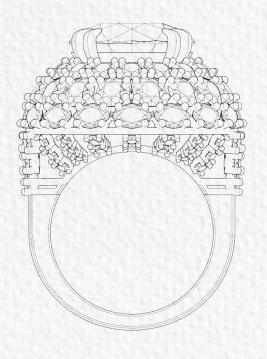

: Red Ruby

Stone: Red Ruby Half Moon , Diamond



# **Creative Process**

Behind every design lies a thoughtfully crafted process.

I collaborate closely with clients, ensuring their visions are brought to life. Whether it's the allure of a graphic design or the intricacy of a jewelry piece, my work reflects dedication and passion.

# Vision for Design

My design philosophy revolves around innovation, elegance, and connection. Every stroke of creativity is guided by a vision to evoke emotions, tell stories, and inspire. Join me in celebrating the beauty of design through this portfolio.

# **Flower Ring**

Carat: 750 (18) Weight: 4 grams Metal: Rose Gold, White Gold Stone: Diamond





# Harry Winston Design

Carat: 750 (18) Weight: 4.2 grams Metal: Rose Gold Stone: Alexandrite, Diamond





Harry Winston: Renowned American jeweler, donated Hope Diamond and Portuguese Diamond to Smithsonian, known as "King of Diamonds," founded Harry Winston Inc. in 1932, iconic in jewelry history.



# **Knot Ring**

Carat: 750 (18) Weight: 3.2 grams Metal: Rose Gold, White Gold Stone: Ruby





A knot ring is symbolic jewelry with a design often featuring knots or intertwining patterns. It represents different aspects of relationships like love, friendship, or unity and is commonly selected as an engagement or wedding ring to symbolize the lasting connection between two individuals.