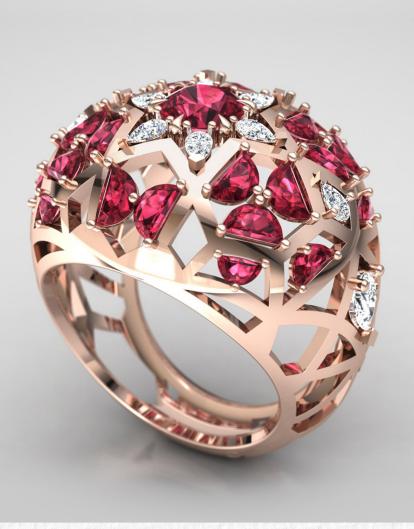

#### Shamsa Ring Carat: 750 (18) Weight: 3.5 grams Metal: Rose Gold Stone: Red Ruby

Stone: Red Ruby Half Moon , Diamond